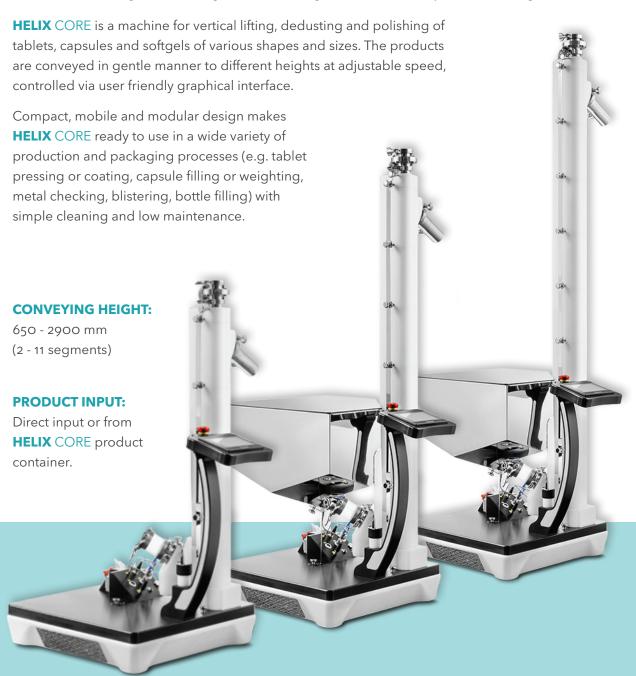

# **HELIX** CORE

Automatic Lifting,
Dedusting and Polishing of
Tablets & Capsules & Softgels

Computer Vision Systems

# **HELIX** CORE

Automatic Lifting, Dedusting and Polishing of Tablets & Capsules & Softgels

#### **USER FRIENDLY DEVICE**

- Autonomous operation
- Compact and mobile
- User friendly graphical interface
- No product specific format parts
- Ergonomic tool-free design
- Simple cleaning and low maintenance

### **CONVEYING CAPACITY**

#### **ROUND TABLETS**

 $\emptyset$ 7 × 3 mm

5.000.000 products/hour

#### **OBLONG TABLETS**

16 × 9 × 6 mm

500.000 products/hour

#### **CAPSULES**

size 3 - Ø6 × 16 mm

600.000 products/hour

#### **SOFTGELS**

7 oval -  $\emptyset$  4 × 7 mm

700.000 products/hour

Conveying capacity depends on type and size of product.