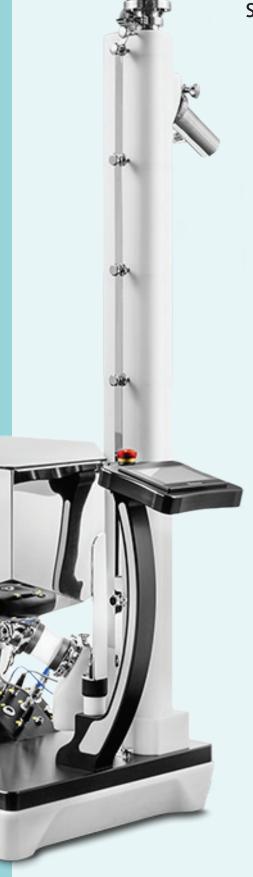

# **HELIX** CORE

Automatic Lifting,
Dedusting and Polishing of
Tablets & Capsules & Softgels

Computer Vision Systems

# **HELIX** CORE

Automatic Lifting, Dedusting and Polishing of Tablets & Capsules & Softgels

#### **USER FRIENDLY DEVICE**

- Autonomous operation
- Compact and mobile
- User friendly graphical interface
- No product specific format parts
- Ergonomic tool-free design
- Simple cleaning and low maintenance