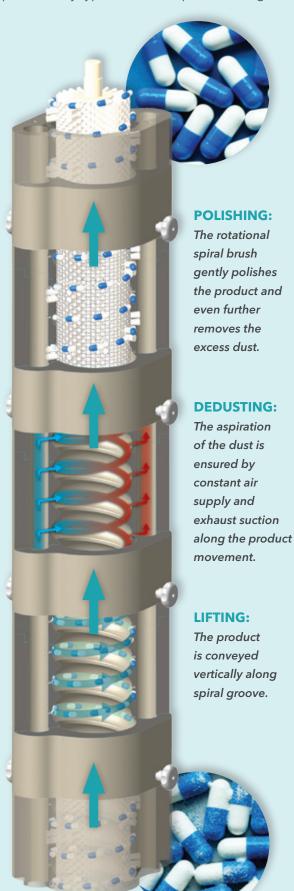

### **FUNCTIONALITY**

**HELIX** CORE simultaneously lifts, dedusts and polishes any type of tablet, capsule or softgel.